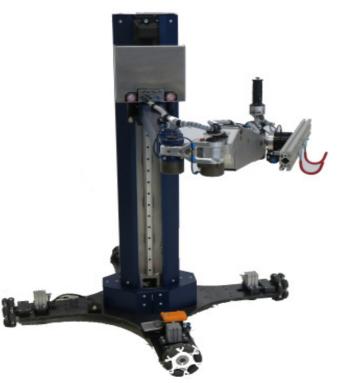

## The MODULAR HANDLING DEVICE EXPERIENCE MODULARITY

Lifting column with a lift up to one meter

Telescopic lifting column with a stroke of up to one meter

- Realization of various applications
- Combination of individual assemblies
- Quick and inexpensive set-up
- >> Optimal ergonomics due to lightweight construction Use of high-strength aluminum sophisticated geometries
- >> Compact pneumatic brakes high clamping force with low weight can be attached to any axis
- >> Component protection by protectors Protection of the entire device Protection for surrounding devices Avoidance of shear and crushing points
- >> Operator safety

Optimized design of the pneumatic control No danger to your employees even in the event of a compressed air failure or hose rupture

>> Technical characteristics

Handling weight max. 30 kg Movement radius two meters

Floor trolley with omni wheels for easy handling in any direction

Smooth running balancer parallelogram

Freshly packaged from production – the MODULAR HANDling DEVICE in practical application.