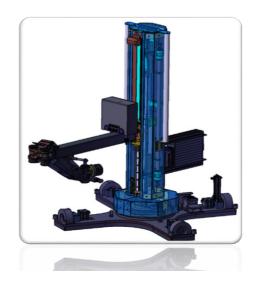

## The MODULAR HANDLING DEVICE EXPERIENCE MODULARITY

Lifting column with a lift up to one meter

Telescopic lifting column with a stroke of up to one meter

- Realization of various applications
- Combination of individual assemblies
- Quick and inexpensive set-up
- >> Optimal ergonomics due to lightweight construction Use of high-strength aluminum sophisticated geometries
- >> Compact pneumatic brakes high clamping force with low weight can be attached to any axis
- >> Component protection by protectors Protection of the entire device Protection for surrounding devices Avoidance of shear and crushing points
- >> Operator safety

Optimized design of the pneumatic control No danger to your employees even in the event of a compressed air failure or hose rupture

>> Technical characteristics

Handling weight max. 30 kg Movement radius two meters

Floor trolley with omni wheels for easy handling in any direction