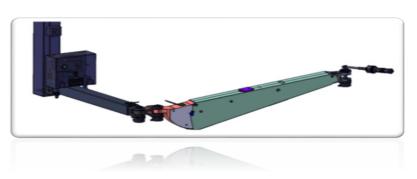

## The MODULAR HANDLING DEVICE EXPERIENCE MODULARITY

Lifting column with a lift up to one meter

Telescopic lifting column with a stroke of up to one meter

- Realization of various applications
- Combination of individual assemblies
- Quick and inexpensive set-up
- >> Optimal ergonomics due to lightweight construction Use of high-strength aluminum sophisticated geometries
- >> Compact pneumatic brakes high clamping force with low weight can be attached to any axis
- >> Component protection by protectors Protection of the entire device Protection for surrounding devices Avoidance of shear and crushing points
- >> Operator safety

Smooth running balancer parallelogram

Freshly packaged from production – the MODULAR HANDling DEVICE in practical application.