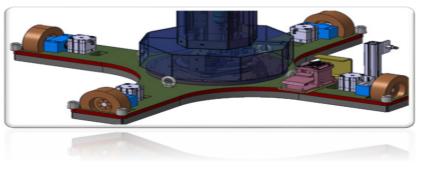

## The MODULAR HANDLING DEVICE EXPERIENCE MODULARITY

Lifting column with a lift up to one meter

Telescopic lifting column with a stroke of up to one meter

- Realization of various applications
- Combination of individual assemblies
- Quick and inexpensive set-up
- >> Optimal ergonomics due to lightweight construction Use of high-strength aluminum sophisticated geometries
- >> Compact pneumatic brakes high clamping force with low weight can be attached to any axis
- >> Component protection by protectors Protection of the entire device Protection for surrounding devices Avoidance of shear and crushing points
- >> Operator safety

Optimized design of the pneumatic control No danger to your employees even in the event of a compressed air failure or hose rupture

>> Technical characteristics

Handling weight max. 30 kg Movement radius two meters

Floor trolley with omni wheels for easy handling in any direction