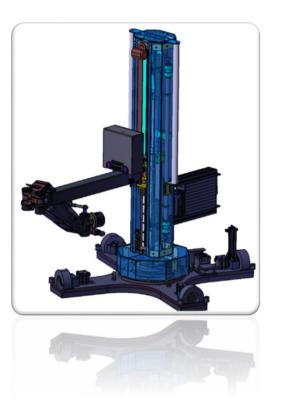

## The MODULAR HANDLING DEVICE EXPERIENCE MODULARITY

Lifting column with a lift up to one meter

Telescopic lifting column with a stroke of up to one meter

- Realization of various applications
- Combination of individual assemblies
- Quick and inexpensive set-up
- >> Optimal ergonomics due to lightweight construction Use of high-strength aluminum sophisticated geometries
- >> Compact pneumatic brakes high clamping force with low weight can be attached to any axis
- >> Component protection by protectors Protection of the entire device Protection for surrounding devices Avoidance of shear and crushing points
- >> Operator safety

Optimized design of the pneumatic control No danger to your employees even in the event of a compressed air failure or hose rupture

>> Technical characteristics

Handling weight max. 30 kg Movement radius two meters

Floor trolley with omni wheels for easy handling in any direction