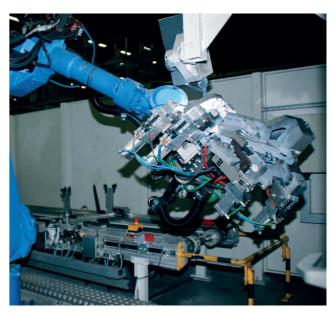

### **Grabber systems**

- >> Component grabber >> Robot grabber >> Manipulators >> Portal systems
- >> Rotating and turning fixtures

>> Friction roller conveyor with workpiece carrier

>> VTG bearing press

>> General view of universal assembly device for valve seat rings, valve guides and cylinder sleeves

>> Robot station rear and front axle