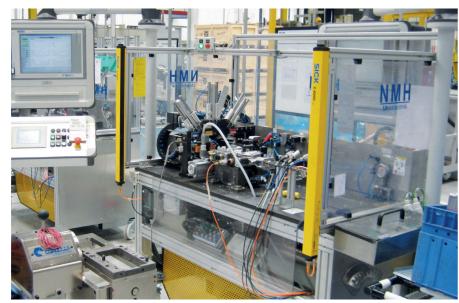

## SPECIAL MACHINE CONSTRUCTION

### Special machine construction for assembly, measuring and testing