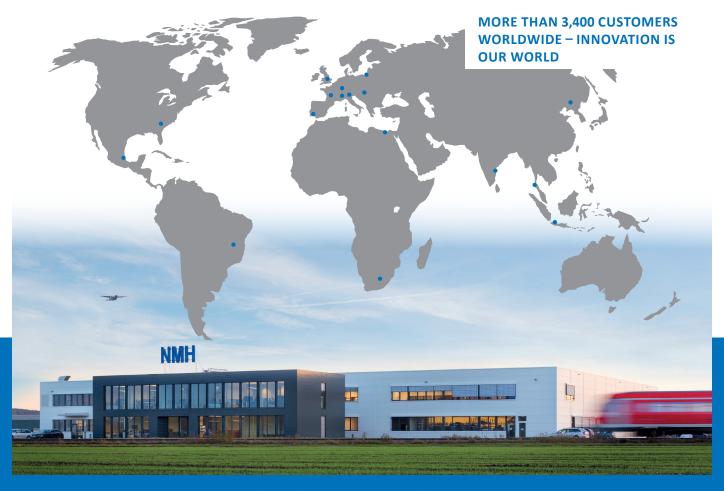

### NMH data and facts at a glance

### Company key figures

>> Annual turnover: € 16 million

>> Employees: 100 >> Founded: 1943

>> Registered office: D-88367 Hohentengen >> Globalisation: Worldwide references