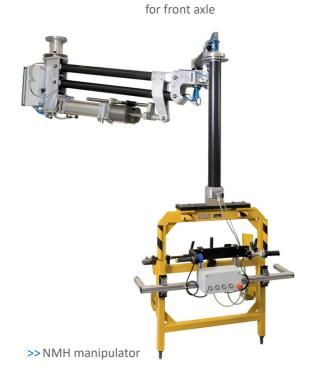

### **Grabber systems**

- >> Component grabber >> Robot grabber >> Manipulators >> Portal systems
- >> Rotating and turning fixtures