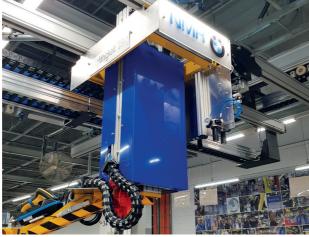

## LOAD-HANDLING DEVICES

- >> Special load-handling devices for engines and transmissions
- >> Lifting equipment (grabber tongs, scissor-type tongs, cross beams)
- >> Standardised lifting equipment catalogue
- >> Modular adaptation designs

#### >> Transmission joining