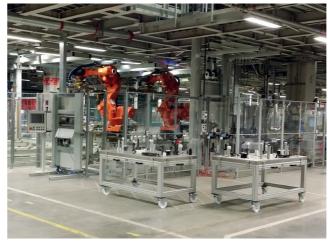

## EXAMPLE REFERENCES

>> Measuring dimensional control device for exhaust gas heat exchangers

>> Handling device for passenger vehicle batteries

>> Rear side assembly system

>> HAG passenger vehicle collared nut screw station

>> Friction roller conveyor with workpiece carrier

>> VTG bearing press

>> General view of universal assembly device for valve seat rings, valve guides and cylinder sleeves

>> Robot station rear and front axle

>> Assembly lines and work stations for corner modules / axles

>> NMH electric press for gearbox housings, various bearings and bolts installed in various gearbox housings in a single system

>> Housing caulking system