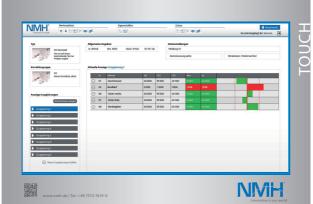

## MEASURING TECHNOLOGY

- >> High-performance industrial measuring software on proven hardware for recording / evaluation of measuring data
- >> Arbitrary display of sensor signals and measurement results
- >> Freely editable formulae, characteristics, tolerances, stations, etc.
- >> Documentation of measurements, statistics, diagnostics, XY charts, etc.
- >> QsStat<sup>©</sup>, Microsoft Excel<sup>©</sup>, CSV, etc. interfaces for external evaluation of measurement data

>> NMH measuring computer / industrial PC "MEC Touch"

>> Example installation of a measuring system

>> Measuring system for testing of shift turrets for commercial vehicle applications