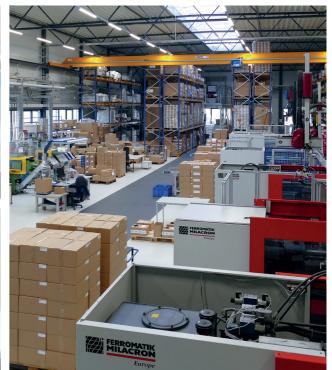

## PLASTIC TECHNOLOGY

- >> Serial production of injection-moulded plastic parts (1K / 2K)
- >> Procurement of production tools from our international partners
- >> Process planning collaboration with the customer
- >> Our machine inventory comprises 10 state-of-the-art injection moulding machines with a closing force range between 220 and 3000 KN