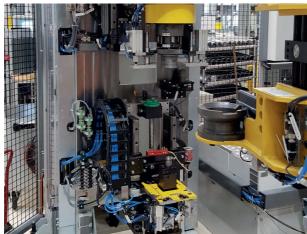

## SPECIAL MACHINE CONSTRUCTION

#### Assembly systems and fixtures

- >> Joining devices >> Press-in systems
- >> Workpiece carrier systems >> Screw stations
- >> Clamping and >> Manual assembly tables welding fixtures and auxiliary fixtures

### Special machine construction for assembly, measuring and testing