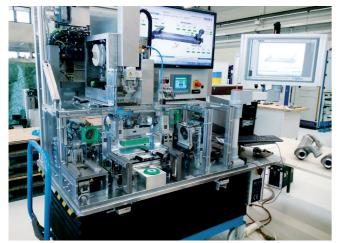

## SPECIAL MACHINE CONSTRUCTION

### Special machine construction for assembly, measuring and testing

#### Assembly systems and fixtures

- >> Joining devices >> Press-in systems
- >> Workpiece carrier systems >> Screw stations
- >> Clamping and >> Manual assembly tables welding fixtures and auxiliary fixtures

### Measuring machines and fixtures

- >> Force / path monitoring
- >> Dyn. wobble / transmission measurement
- >> Tooth clearance and flank testing
- >> Leak testing
- >> Brake disc test stands
- >> Manual measuring tables
- >> Inner channel testing of bores

### **Grabber systems**

- >> Component grabber >> Robot grabber >> Manipulators >> Portal systems
- >> Rotating and turning fixtures