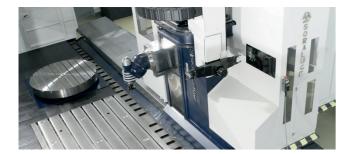

### NMH contract manufacture – production capacity of 6000 hours / month

## COMPLETE MACHINING

We have the right solution! We are ideally equipped for your manufacturing task – from the procurement of materials, cutting, surface machining and assembly to the documentation and shipment of the finished workpieces to you.

- >> CNC milling / boring systems
- >> CNC lathes
- >> Grinding (cylindrical and flat grinding)
- >> Welding
- >> Machining centres, large parts weighing up to 5 t and up to 6,000 mm long
- >> Measurement (conventional and climate-controlled CNC)
- >> Electric discharge wire cutting / electrode discharge machining (EDM)