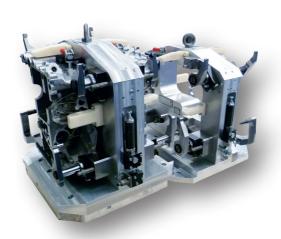

## WELDING TECHNOLOGY

NMH designs and builds all types of welding fixtures according to customer specifications or in-house designs with manual or pneumatically actuated clamping / spreading mechanisms. Whether equipped with cooled clamping systems or high-strength and temperature-resistant materials, NMH delivers solutions according to your requirements for everything from simple clamping fixtures to complex robot-loaded multi-cells (e.g. as a 3-way multi-welding cell).

>> Pivoting and walkable NMH final welding fixture for cabs

>> Cab final welding fixture CAD model

>> Robotic welding fixture

>> Robotic grabbers as TIG / MAG welding fixture