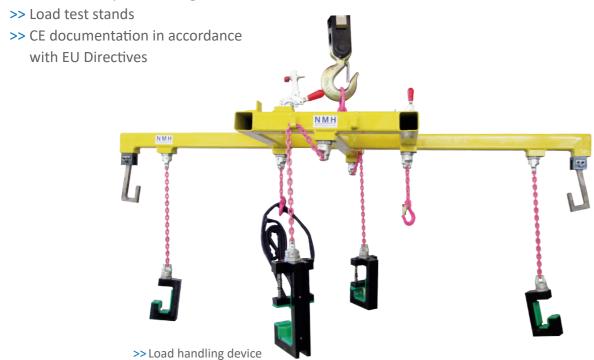

## LOAD-HANDLING DEVICES

- >> Special load-handling devices for engines and transmissions
- >> Lifting equipment (grabber tongs, scissor-type tongs, cross beams)
- >> Standardised lifting equipment catalogue
- >> Modular adaptation designs