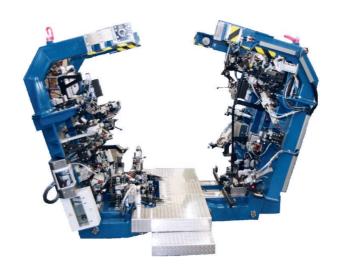

## SPECIAL MACHINE CONSTRUCTION

### Special machine construction for assembly, measuring and testing