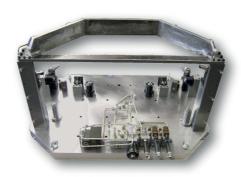

## CLAMPING TECHNOLOGY

For decades, NMH has been planning, designing and producing everything from simple hand clamping fixtures to highly complex mechanical, pneumatic and / or hydraulic multi-way clamping fixtures, including hydraulic control units for low-pressure clamping or high-pressure clamping. Contact our experts.

- >> Consultation
- >> Design
- >> Production
- >> Service
- >> Decades of experience
- >> Worldwide references
- >> Everything from a single source

>> Lorry crankcase with hydraulic NMH control block clamping fixture