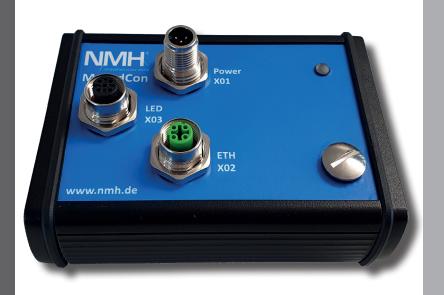

### MULEDCON

## MULTI LED CONTROLLER

#### LED controller for single or multiple control of LEDs within a display system

The area of application are all areas in which a targeted visual display of individual areas is required, e.g. storage or tool removal systems. The controller itself is controlled via an Ethernet protocol. This can be connected to PLC controls and / or IT hardware.

#### **Features overview:**

- >> Industrial housing IP 65
- >> DIN rail mounting
- >> M12 connector for Ethernet
- >> M12 connector for 24V
- >> M12 connector for LED connection
- >> 512 LED controllable
- >> At a distance of 15mm = 8 meters, 85 LEDs can be controlled simultaneously
- >> The length can be extended for larger LED spacings