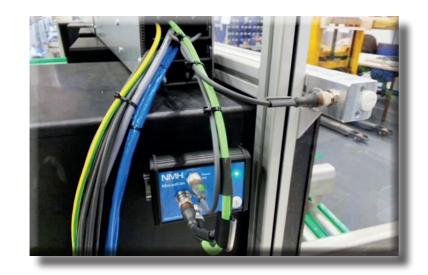

#### LED controller for single or multiple control of LEDs within a display system

The area of application are all areas in which a targeted visual display of individual areas is required, e.g. storage or tool removal systems. The controller itself is controlled via an Ethernet protocol. This can be connected to PLC controls and / or IT hardware.

#### **Features overview:**

- >> Industrial housing IP 65
- >> DIN rail mounting
- >> M12 connector for Ethernet
- >> M12 connector for 24V
- >> M12 connector for LED connection
- >> 512 LED controllable
- >> At a distance of 15mm = 8 meters, 85 LEDs can be controlled simultaneously
- >> The length can be extended for larger LED spacings