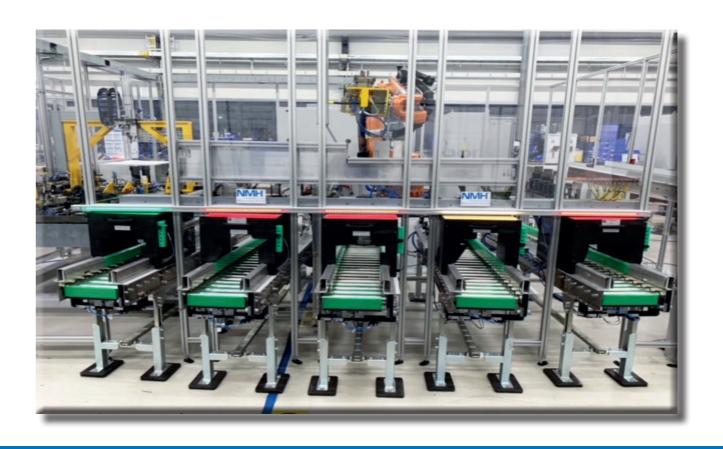

#### LED controller for single or multiple control of LEDs within a display system

The area of application are all areas in which a targeted visual display of individual areas is required, e.g. storage or tool removal systems. The controller itself is controlled via an Ethernet protocol. This can be connected to PLC controls and / or IT hardware.

#### **Features overview:**

- >> Industrial housing IP 65
- >> DIN rail mounting
- >> M12 connector for Ethernet
- >> M12 connector for 24V
- >> M12 connector for LED connection
- >> 512 LED controllable
- >> At a distance of 15mm = 8 meters, 85 LEDs can be controlled simultaneously
- >> The length can be extended for larger LED spacings