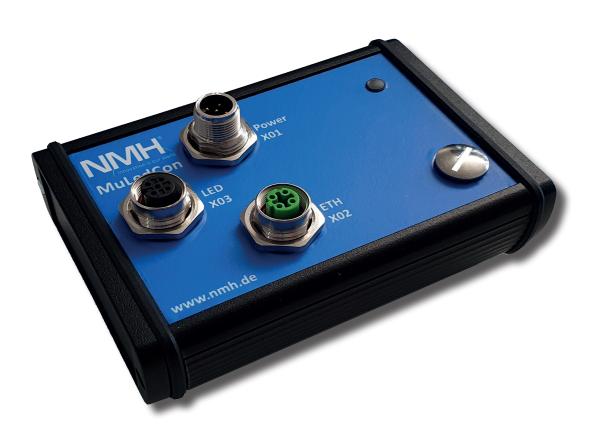

### MULEDCON

## MULTI LED CONTROLLER

#### LED controller for single or multiple control of LEDs within a display system

The area of application are all areas in which a targeted visual display of individual areas is required, e.g. storage or tool removal systems. The controller itself is controlled via an Ethernet protocol. This can be connected to PLC controls and / or IT hardware.

#### **Features overview:**

- >> Industrial housing IP 65
- >> DIN rail mounting
- >> M12 connector for Ethernet
- >> M12 connector for 24V
- >> M12 connector for LED connection
- >> 512 LED controllable
- >> At a distance of 15mm = 8 meters, 85 LEDs can be controlled simultaneously
- >> The length can be extended for larger LED spacings