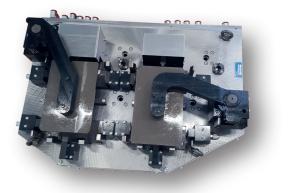

>> Manual double clamping fixture: corner module (wheel carrier) for motor vehicle

The prefabricated floor, roof and side elements are positioned securely for the process, then clamped