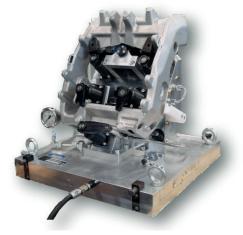

- >> Double clamping fixture for engine manufacturer in USA
  - > Valve plates are aligned and clamped hydraulically
  - > Machining takes place on 2 sides
  - > Base element and plate are deep-hole bored
  - > Loading with robots
  - > Max. clamping pressure 180 bar (pressure intensifier)
- >> Clamping fixture: V8-crankshaft with hydraulic control
  - > Crankshaft is clamped hydraulically between tips
  - > Carriage position is scanned by 2 limit switches
  - > Wireless signal transmission to the evaluation unit
  - > Crankshaft can be turned during machining