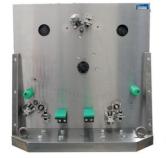

>> Crash profile clamping fixture

>> Robot welding fixture for agricultural tractor cab and welded together in the automatically pivoting final welding fixture for cabs.

>> Adapter plate: for petrol / diesel cylinder head for motor vehicle manufacturer