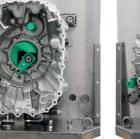

>>Lorry crankcase with hydraulic NMH control block clamping fixture

>> Clamping fixture: frame rear section with internal hydraulic control for motorcycle manufacturer

>> Clamping fixture: motorcycle frame with hydraulic control for motorcycle manufacturers