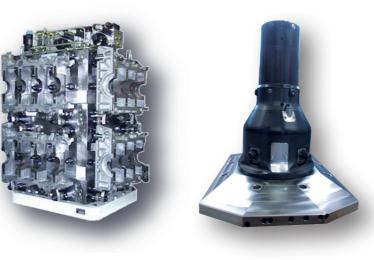

>> Clamping fixture: pressure die casting

>> Lorry crankcase with hydraulic control clamping fixture

>> Pressure die casting clamping fixture

>> Clamping fixture: pressure die casting

>> Four-way clamping fixture: compensating lug with hydraulic control