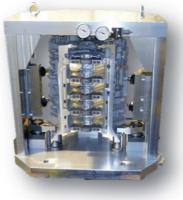

- >> Double clamping fixture for engine manufacturer in USA
  - > Valve plates are aligned and clamped hydraulically
  - > Machining takes place on 2 sides
  - > Base element and plate are deep-hole bored
  - > Loading with robots
  - > Max. clamping pressure 180 bar (pressure intensifier)
- >> Clamping fixture: V8-crankshaft with hydraulic control
  - > Crankshaft is clamped hydraulically between tips
  - > Carriage position is scanned by 2 limit switches
  - > Wireless signal transmission to the evaluation unit
  - > Crankshaft can be turned during machining