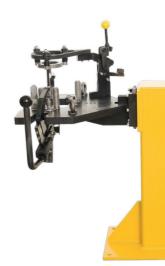

>> Manual double clamping fixture: corner module (wheel carrier) for motor vehicle

The prefabricated floor, roof and side elements are positioned securely for the process, then clamped