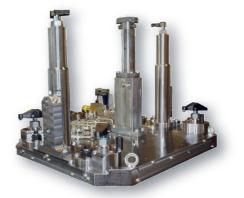

- >> Double clamping fixture for engine manufacturer in USA
  - > Valve plates are aligned and clamped hydraulically
  - > Machining takes place on 2 sides
  - > Base element and plate are deep-hole bored
  - > Loading with robots
  - > Max. clamping pressure 180 bar (pressure intensifier)
- >> Clamping fixture: V8-crankshaft with hydraulic control
  - > Crankshaft is clamped hydraulically between tips
  - > Carriage position is scanned by 2 limit switches
  - > Wireless signal transmission to the evaluation unit
  - > Crankshaft can be turned during machining