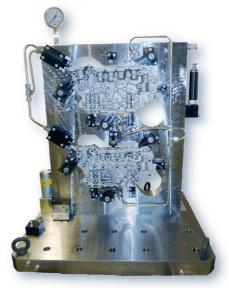

- >> Double clamping fixture for engine manufacturer in USA
  - > Valve plates are aligned and clamped hydraulically
  - > Machining takes place on 2 sides
  - > Base element and plate are deep-hole bored
  - > Loading with robots
  - > Max. clamping pressure 180 bar (pressure intensifier)
- >> Clamping fixture: V8-crankshaft with hydraulic control
  - > Crankshaft is clamped hydraulically between tips
  - > Carriage position is scanned by 2 limit switches
  - > Wireless signal transmission to the evaluation unit
  - > Crankshaft can be turned during machining