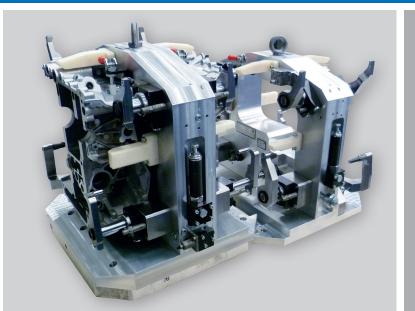

- >> Double clamping fixture for engine manufacturer in USA
  - > Valve plates are aligned and clamped hydraulically
  - > Machining takes place on 2 sides
  - > Base element and plate are deep-hole bored
  - > Loading with robots
  - > Max. clamping pressure 180 bar (pressure intensifier)
- >> Clamping fixture: V8-crankshaft with hydraulic control
  - > Crankshaft is clamped hydraulically between tips
  - > Carriage position is scanned by 2 limit switches
  - > Wireless signal transmission to the evaluation unit
  - > Crankshaft can be turned during machining