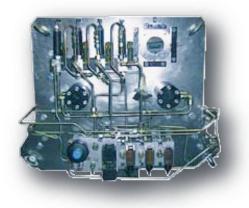

>> Clamping fixture: pressure die casting

>> Lorry crankcase with hydraulic control clamping fixture

>> Pressure die casting clamping fixture

>> Clamping fixture: pressure die casting

>> Four-way clamping fixture: compensating lug with hydraulic control