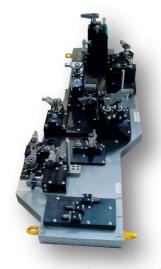

>>Lorry crankcase with hydraulic NMH control block clamping fixture

>> Clamping fixture: frame rear section with internal hydraulic control for motorcycle manufacturer

>> Clamping fixture: motorcycle frame with hydraulic control for motorcycle manufacturers