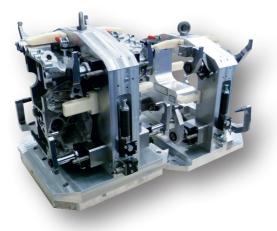

>> Clamping fixture: pressure die casting

>> Lorry crankcase with hydraulic control clamping fixture

>> Pressure die casting clamping fixture

>> Clamping fixture: pressure die casting

>> Four-way clamping fixture: compensating lug with hydraulic control