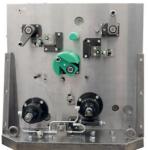

>> Clamping fixture: pressure die casting

>> Lorry crankcase with hydraulic control clamping fixture

>> Pressure die casting clamping fixture

>> Clamping fixture: pressure die casting

>> Four-way clamping fixture: compensating lug with hydraulic control