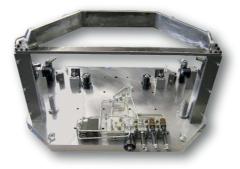

>>Lorry crankcase with hydraulic NMH control block clamping fixture

>> Clamping fixture: frame rear section with internal hydraulic control for motorcycle manufacturer

>> Clamping fixture: motorcycle frame with hydraulic control for motorcycle manufacturers

>> Clamping fixture: pressure die casting

>> Lorry crankcase with hydraulic control clamping fixture

>> Pressure die casting clamping fixture

>> Clamping fixture: pressure die casting

>> Four-way clamping fixture: compensating lug with hydraulic control