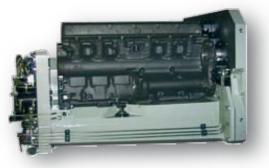

>>Lorry crankcase with hydraulic NMH control block clamping fixture

>> Clamping fixture: frame rear section with internal hydraulic control for motorcycle manufacturer

>> Clamping fixture: motorcycle frame with hydraulic control for motorcycle manufacturers

>> Clamping fixture: pressure die casting

>> Lorry crankcase with hydraulic control clamping fixture

>> Pressure die casting clamping fixture

>> Clamping fixture: pressure die casting

>> Four-way clamping fixture: compensating lug with hydraulic control