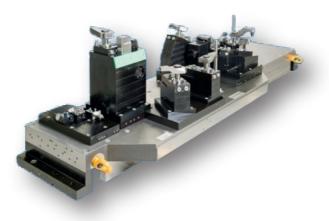

>>Lorry crankcase with hydraulic NMH control block clamping fixture

>> Clamping fixture: frame rear section with internal hydraulic control for motorcycle manufacturer

>> Clamping fixture: motorcycle frame with hydraulic control for motorcycle manufacturers