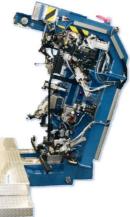

>> Crash profile clamping fixture

>> Robot welding fixture for agricultural tractor cab and welded together in the automatically pivoting final welding fixture for cabs.

>> Adapter plate: for petrol / diesel cylinder head for motor vehicle manufacturer

>> Manual double clamping fixture: corner module (wheel carrier) for motor vehicle

The prefabricated floor, roof and side elements are positioned securely for the process, then clamped