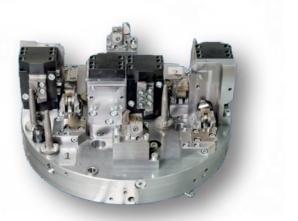

- >> Double clamping fixture for engine manufacturer in USA
  - > Valve plates are aligned and clamped hydraulically
  - > Machining takes place on 2 sides
  - > Base element and plate are deep-hole bored
  - > Loading with robots
  - > Max. clamping pressure 180 bar (pressure intensifier)
- >> Clamping fixture: V8-crankshaft with hydraulic control
  - > Crankshaft is clamped hydraulically between tips
  - > Carriage position is scanned by 2 limit switches
  - > Wireless signal transmission to the evaluation unit
  - > Crankshaft can be turned during machining