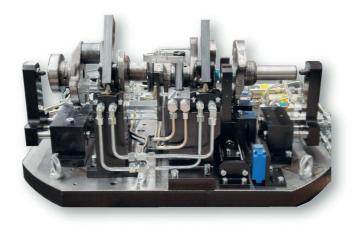

>> Clamping fixture: pressure die casting

>> Lorry crankcase with hydraulic control clamping fixture

>> Pressure die casting clamping fixture

>> Clamping fixture: pressure die casting

>> Four-way clamping fixture: compensating lug with hydraulic control