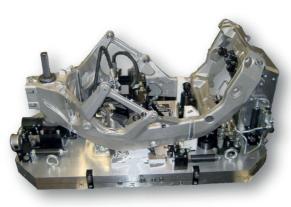

>>Lorry crankcase with hydraulic NMH control block clamping fixture

>> Clamping fixture: frame rear section with internal hydraulic control for motorcycle manufacturer

>> Clamping fixture: motorcycle frame with hydraulic control for motorcycle manufacturers