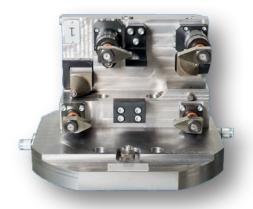

- >> Double clamping fixture for engine manufacturer in USA
  - > Valve plates are aligned and clamped hydraulically
  - > Machining takes place on 2 sides
  - > Base element and plate are deep-hole bored
  - > Loading with robots
  - > Max. clamping pressure 180 bar (pressure intensifier)
- >> Clamping fixture: V8-crankshaft with hydraulic control
  - > Crankshaft is clamped hydraulically between tips
  - > Carriage position is scanned by 2 limit switches
  - > Wireless signal transmission to the evaluation unit
  - > Crankshaft can be turned during machining