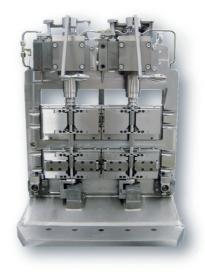

>> Crash profile clamping fixture

>> Robot welding fixture for agricultural tractor cab and welded together in the automatically pivoting final welding fixture for cabs.

>> Adapter plate: for petrol / diesel cylinder head for motor vehicle manufacturer

>> Manual double clamping fixture: corner module (wheel carrier) for motor vehicle

The prefabricated floor, roof and side elements are positioned securely for the process, then clamped