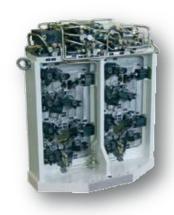

>> Clamping fixture: pressure die casting

>> Lorry crankcase with hydraulic control clamping fixture

>> Pressure die casting clamping fixture

>> Clamping fixture: pressure die casting

>> Four-way clamping fixture: compensating lug with hydraulic control